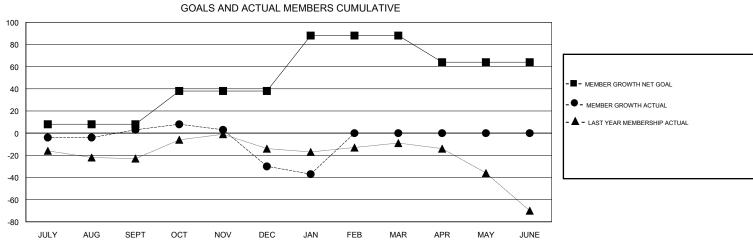

JULY/AUG/SEPT

OCT/NOV/DEC

JAN/FEB/MAR

APR/MAY/JUNE

JULY

AUG

0

1

0

0

0

0

DEC

## MONTHLY MEMBERSHIP PROGRESS REPORT

## District 21 B

Results as of: 01/31/2018

37

75

12

0

49

49

12

0



JULY/AUG/SEPT

OCT/NOV/DEC

JAN/FEB/MAR

APR/MAY/JUNE

8

30

50

-24

JUNE

0

0

0

## 



| DROPPED CLUBS: 1  DROPPED MEMBERS |     | 24 CLUBS OF 43 ADDED 1 OR MORE<br>NEW MEMBERS | GENDER DISTRIBUTION  MALE 684 (55.97%)  FEMALE 538 (44.03%)  Women Percentage Fiscal Year Goal: 44% |     |
|-----------------------------------|-----|-----------------------------------------------|-----------------------------------------------------------------------------------------------------|-----|
| DECEASED                          | 11  | CLICK HERE FOR CUMULATIVE  MEMBERSHIP DATA    | TOTAL FAMILY UNIT MEMBERS                                                                           | 343 |
| CLUB CANCELLED                    | 13  |                                               |                                                                                                     | 474